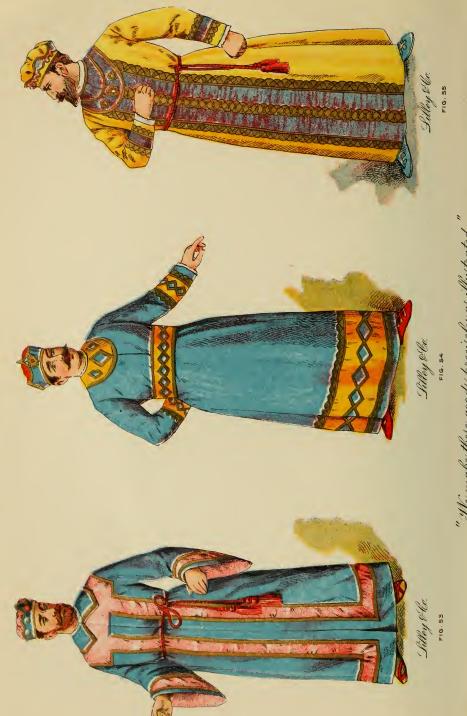

# OFFICERS' ROBES Plate No. 2.

| FIG. 55. | 270 Robe, wool faced cashmere, full lined, satin and lace trimming.\$ 8 00 1149 Headdress, same material 2 60 1337 Sandals 150 | 271 Robe, fine wool faced cashmere, full lined, satin and lace trimming ming street and lace trimming ming street and str | 1149 Headdress, same material 2 60 1337 Sandals 1 50      | satin and lace trimming                                                                                                     | 273 Robe, fine all-wool merino, full lined, satin and lace trimming. \$10 75 1150 Headdress, same material 2 80 1337 Sandals 415 05 | 151 Hobe, silk finished velvet, full lined, satin and lace trimming. \$14.50 till Headdress, same material 3.25 tien of the lines | 275 Robe, fine silk finished velvet, full lined, satin and lace trimming. 31, 50  | 1151 Headdress, same material 3 25   1157 Sandals   150            | 276 Robe, silk plush, full lined, satin and lace trimming | 1337 Sandals 1 50<br>*26 25 |
|----------|--------------------------------------------------------------------------------------------------------------------------------|--------------------------------------------------------------------------------------------------------------------------------------------------------------------------------------------------------------------------------------------------------------------------------------------------------------------------------------------------------------------------------------------------------------------------------------------------------------------------------------------------------------------------------------------------------------------------------------------------------------------------------------------------------------------------------------------------------------------------------------------------------------------------------------------------------------------------------------------------------------------------------------------------------------------------------------------------------------------------------------------------------------------------------------------------------------------------------------------------------------------------------------------------------------------------------------------------------------------------------------------------------------------------------------------------------------------------------------------------------------------------------------------------------------------------------------------------------------------------------------------------------------------------------------------------------------------------------------------------------------------------------------------------------------------------------------------------------------------------------------------------------------------------------------------------------------------------------------------------------------------------------------------------------------------------------------------------------------------------------------------------------------------------------------------------------------------------------------------------------------------------------|-----------------------------------------------------------|-----------------------------------------------------------------------------------------------------------------------------|-------------------------------------------------------------------------------------------------------------------------------------|--------------------------------------------------------------------------------------------------------------------------------------------------------------------------------------------------------------------------------------------------------------------------------------------------------------------------------------------------------------------------------------------------------------------------------------------------------------------------------------------------------------------------------------------------------------------------------------------------------------------------------------------------------------------------------------------------------------------------------------------------------------------------------------------------------------------------------------------------------------------------------------------------------------------------------------------------------------------------------------------------------------------------------------------------------------------------------------------------------------------------------------------------------------------------------------------------------------------------------------------------------------------------------------------------------------------------------------------------------------------------------------------------------------------------------------------------------------------------------------------------------------------------------------------------------------------------------------------------------------------------------------------------------------------------------------------------------------------------------------------------------------------------------------------------------------------------------------------------------------------------------------------------------------------------------------------------------------------------------------------------------------------------------------------------------------------------------------------------------------------------|-----------------------------------------------------------------------------------|--------------------------------------------------------------------|-----------------------------------------------------------|-----------------------------|
| FIG. 54. | 240 Robe, wool faced cashmere, full lined satin applique trimming \$ 50         1125 Headdress, same material                  | 261 Robe, fine wool faced cashmere, full lined, satin applique trimming                                                                                                                                                                                                                                                                                                                                                                                                                                                                                                                                                                                                                                                                                                                                                                                                                                                                                                                                                                                                                                                                                                                                                                                                                                                                                                                                                                                                                                                                                                                                                                                                                                                                                                                                                                                                                                                                                                                                                                                                                                                        | 1937 Sandals                                              | satin applique trimming\$10 25 1126 Headdress, same material 1 35 1337 Sandals 150 ——\$13 10                                | 263 Robe, fine all-wool merino, full lined, satin applique trimming.\$11.00 1126 Headdress, same material 1 55 1337 Sandals 150     | 264 Robe, silk finished velvet, full lined, satin applique trimming\$12.50 1127 Headdress, same material                                                                                                                                                                                                                                                                                                                                                                                                                                                                                                                                                                                                                                                                                                                                                                                                                                                                                                                                                                                                                                                                                                                                                                                                                                                                                                                                                                                                                                                                                                                                                                                                                                                                                                                                                                                                                                                                                                                                                                                                                 | 265 Robe, fine silk finished velvet, full lined, satin applique trimming. \$15 50 | 1127 Headdress, same material 150<br>1337 Sandals 150<br>——\$18 50 | 266 Robe, silk plush, full lined, satin applique trimming | 1837 Sandals 1 50           |
| FIG. 53. | 250 Robe, wool faced eashmere, full lined, trimmed with satin\$ 7 50 1352 Headdress, same material 1 50 1395 Sandals           | full lined, trimmed with satin\$ 8 75 1152 Headdress, same material 1 50 13% Sandals 1 00                                                                                                                                                                                                                                                                                                                                                                                                                                                                                                                                                                                                                                                                                                                                                                                                                                                                                                                                                                                                                                                                                                                                                                                                                                                                                                                                                                                                                                                                                                                                                                                                                                                                                                                                                                                                                                                                                                                                                                                                                                      | 252 Robe, all-wool merino, full lined, trimmed with satin | 253 Robe, fine all-wool merino, full lined, trimmed with satin\$10.75 l153 Headdress, same material 1 75 l238 Sandals 1 100 | 254 Robe, silk finished velvet, full lined, trimmed with satin\$11.50 l154 Headdress, same material 2 00 l336 Sandals               | 255 Robe, fine silk finished velvet, full lined, trimmed with satin\$14 25 1154 Headdress, same material 2 00 1336 Sandals                                                                                                                                                                                                                                                                                                                                                                                                                                                                                                                                                                                                                                                                                                                                                                                                                                                                                                                                                                                                                                                                                                                                                                                                                                                                                                                                                                                                                                                                                                                                                                                                                                                                                                                                                                                                                                                                                                                                                                                               | 256 Robe, extra fine satin or cloth, fu.] lined, trimmed with satin               |                                                                    | 258 Robe, silk plush, full lined, trim. med with satin    | 1336 Sandals                |

31

Lilloy & Co.

"We make these goo'ds precisely as illustrated."